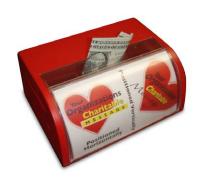

HOME ABOUT US **PRODUCTS OUR SERVICES** 

OUR FAVORITE CHARITIES

CONTACT/ORDER

NorthGreen Paperboard donation collectors. Various shapes and sizes available. Customization available with your organization's desired images, logo, and message. Ideal for keeping your organizations message on home and business counter tops everywhere, while collecting change to support your cause.

Because of start-up costs, paperboard collector products are best used for programs seeking collector placements in the thousands.

Please contact us to determine if these unique, personalized receptacles are right for your campaign.