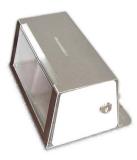

#### F1000 DRIVE-THRU

Non-corroding aluminum frame with removable polycarbonate canister w/lock and 12 ga. steel security bar. Powder coated frame. Includes contents lock and non-cut, monolock security padlock. Canister removes from frame for nightly storage.

F1000