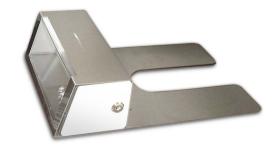

## APERTURE WPT

**Wall Pass-Thru (WPT)** set has the most durable and advanced engineering of permanently installed charitable devices. Donations store safely in wall of building. Proceeds are removed from the inside. Resists elements and reduces hot / cold air exchange inside to outside.