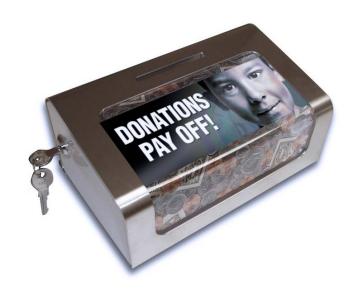

# COUNTERCOP LONG FRAME (CCL)

Stainless steel frame with polycarbonate canister, featuring coded cam lock and 18 inch

security chain. Features 14 inch long counter plate on which cash register sits, stabilizing and keeping canister in proper up from, customer convenient locations. Secures with optional 26 inch security cable (additional charge).

4" H x 11" L (front) x 16.5" W

CounterCop Long Frame