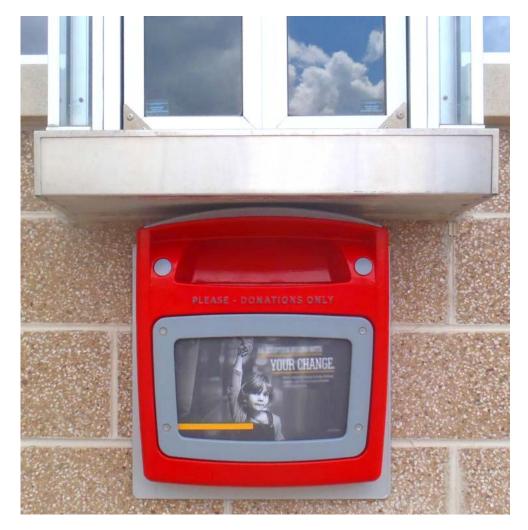

## APERTURE WPT

**Wall Pass-Thru (WPT)** set has the most durable and advanced engineering of permanently installed charitable devices. Donations store safely in wall of building. Proceeds are removed from the inside. Resists elements and reduces hot / cold air exchange inside to outside.