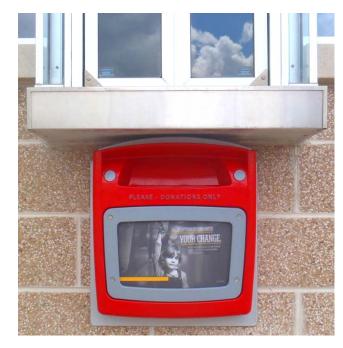

HOME ABOUT US PRODUCTS OUR SERVICES OUR FA

OUR FAVORITE CHARITIES

CONTACT/ORDER

**Drive-Thru Charitable Donation Collectors.** NorthGreen designs and manufactures the best performing, most cost-effective, durable, and widely used charitable donation collection canisters.

## APERTURE WPT

**Wall Pass-Thru (WPT)** set has the most durable and advanced engineering of permanently installed charitable devices. Donations store safely in wall of building. Proceeds are removed from the inside. Resists elements and reduces hot / cold air exchange inside to outside.