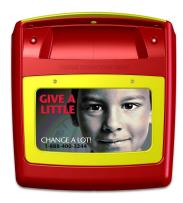

## APERTURE WPT

**Wall Pass-Thru (WPT)** set has the most durable and advanced engineering of permanently installed charitable devices. Donations store safely in wall of building. Proceeds are removed from the inside. Resists elements and reduces hot / cold air exchange inside to outside.

APERTURE WPT