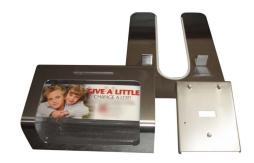

## APERTURE WPT

**Wall Pass-Thru (WPT)** set has the most durable and advanced engineering of permanently installed charitable devices. Donations store safely in wall of building. Proceeds are removed from the inside. Resists elements and reduces hot / cold air exchange inside to outside.

APERTURE WPT